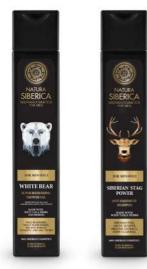

### NATURA SIBERICA MEN'S LINE FOR MEN ONLY

This product line combines the rearest oils and wild herbs to ensure the effective skin and hair care for men. The formulas of the products were developed considering the special needs of men's skin and hair.

WHITE BEAR SUPER REFRESHING SHOWER GEL

Active ingredients: Wild Bearberry, Yakut Wood Sorrel, Organic Borage, Vitamin C and 100% Taurin Volume: 250 ml

Active ingredients: Siberian Pine, Organic Arctic Juniper Extract, Snow Cladonia Volume: 250 ml

FURY OF THE TIGER ENERGY SHAMPOO FOR BODY AND HAIR

Active ingredients: Organic Rhodiola Rosea, Wild Ginseng, Ussuri Inula Tiger Grass and 100% Vitamin C Volume: 250 ml