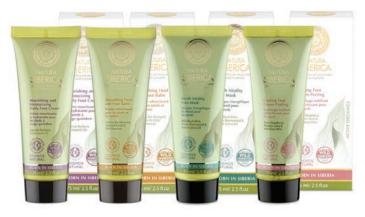

### CERTIFIED FOOT CREAMS

Based on Siberian pine oil derivative and extracts of wild harvested Siberian herbs Natura Siberica foot creams nourish and deeply hydrate skin, preserving its softness over time and removing fatigue.

### THE BEST GIFT FROM NATURE FOR YOUR FEET

NOURISHING AND MOISTURIZING DAILY FOOT CREAM

Active ingredients: Siberian Berberis & Amaranth Oil

Volume: 75 ml

SMOOTHING HEEL AND FOOT BALM

Active ingredients: Yakuta Bur Marigold, Siberian Fir Oil & Wild Beeswax

Volume: 75 ml

NORTH VITALITY FOOT MASK

Active ingredients: Wild Black Mint, Arctic Wormwood & Forest Salvia Oil Volume: 75 ml

volume: 75 m

COOLING FOOT CREAM-PEELING

Active ingredients: Arctic Raspberry, Plantain Juice & Wild Black Mint, Apricot Seeds Volume: 75 ml