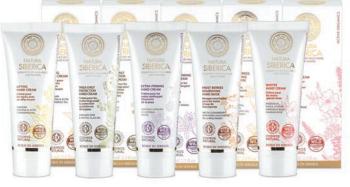

# CERTIFIED HAND CREAMS

This line of certified hand creams is aimed to restore beauty and health of your hands. Based on Siberian pine oil derivative and extracts of wild harvested Siberian herbs our creams protect skin from external impacts, moistening it and making it firm and soft.

### THE BEST GIFT FROM NATURE FOR YOUR HANDS

LIFTING HAND CREAM

Active ingredients: Siberian Ginseng & Altai Chamomile Oil

Volume: 75 ml

TAIGA DAILY PROTECTION HAND CREAM

Active ingredients: Siberian Pine & Arctic Flax Oil

Volume: 75 ml

EXTRA-FIRMING HAND CREAM

Active ingredients: Siberian Ginseng & Limonnik Nanai

Volume: 75 ml

FROST BERRIES NOURISHING HAND MASK

Active ingredients: Arctic Cloudberry, Northern Lingonberry Oil & Wild Honey Volume: 75 ml WINTER HAND CREAM

Active ingredients: Rhodiola Rosea, Siberian Hyssop & Wild Daurian Rose Volume: 75 ml

COSMOS NATURAL