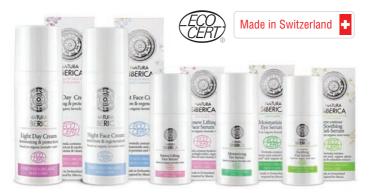

NATURAL AND ORGANIC COSMETICS, CERTIFIED BY ECOCERT GREENLIFE, FRANCE, IN ACCORDANCE WITH THE ECOCERT STANDARD. Website: www.cosmetics.ecocert.com

LIGHT DAY CREAM MOISTENING AND PROTECTION

Active ingredients: Organic Apricot and Jojoba Oils, Wheat Proteins and Vitamin E

Volume: 50 ml

NIGHT FACE CREAM NUTRITION & REGENERATION

Active ingredients: Organic Chamomile and Geranium Oils, Wheat Proteins and Vitamin E

Volume: 50 ml

RENEW LIFTING FACE SERUM

Active ingredients: Hyaluronic acid, Polyglicerides, Organic Jojoba Oil and Vitamin E Volume: 30 ml MOISTURIZING EYE SERUM

Active ingredients: Hyaluronic Acid, Natural Complex Aquaxyl<sup>®</sup> and organic Aloe Vera Volume: 30 ml EYE CONTOUR SOOTHING GEL-SERUM

Active ingredients: Hyaluronic Acid, Organic Alpine Artemisia and Calendula Extracts Volume: 30 ml