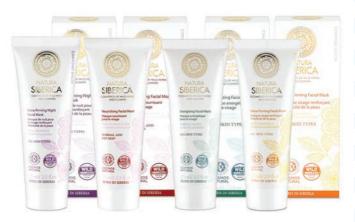

# CERTIFIED FACE MASKS

This line of face masks is based on Siberian pine oil derivative and extracts of wild harvested Siberian herbs. Our masks strengthen skin, increase its elasticity and give it healthy natural glow.

### THE BEST GIFT FROM NATURE FOR YOUR FACE

EXTRA-FIRMING NIGHT FACIAL MASK All skin types

Active ingredients: Wild Oblepikha & Snow Cladonia Volume: 75 ml NOURISHING FACIAL MASK Normal and Dry Skin

Active ingredients: Wild Daurian Rose & Calendula Marigold Volume: 75 ml ENERGIZING FACIAL MASK All skin types

Active ingredients: Siberian Ginseng & Arctic Ashberry Volume: 75 ml

Volume: 75 ml

EXTRA-FIRMING

FACIAL MASK

Active ingredients:

Snow Cladonia & Siberian

All skin types

Golden Root