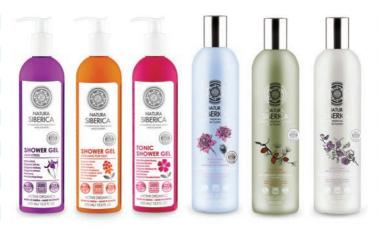

# SHOWER GELS

# **BATH FOAMS**

SHOWER GEL ANTI-STRESS

Active ingredients: Wild Milfoil. Organic Salvia Organic Melissa, Organic Lemon Verbena, Wild Redtop Grass Volume: 400 ml

SHOWER GEL VITAMINS FOR SKIN

Active ingredients: Organic Arctic Cloudberry, Wild Ashberry, Organic Raspberry extract, Organic Linen oil. Wild Siberian Columbine Volume: 400 ml

TONIC SHOWER GEL

> Active ingredients: Wild Rhodiola Rosea, Siberian Rocket, Organic Mint, Organic Hip Rose oil, Siberian Geranium. Organic Camellia extract

Volume: 400 ml

BATH FOAM DAURIAN SPA NUTRITION AND HYDRATION