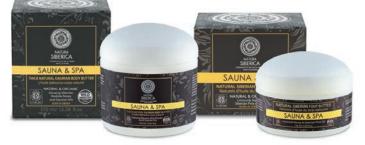

#### THICK NATURAL DAURIAN BODY BUTTER

Active ingredients: Siberian Ginseng, Rhodiola Rosea, Daurian Oils Volume: 370 ml

#### NATURAL SIBERIAN FOOT BUTTER

Active ingredients: Limonnik Nanai, Siberian Pine Extract, Altai Anemone Volume: 120 ml

CREAM SOAPS

CREAM-SOAP HYDRATING